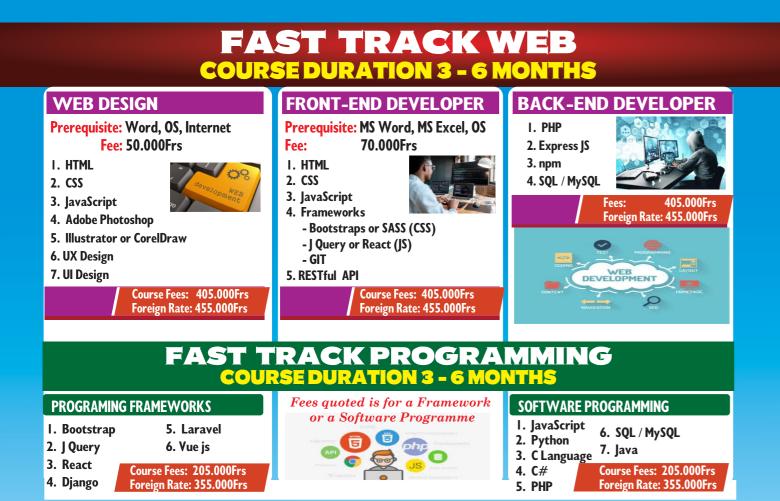

# FAST TRACK COMPUTER **COURSE DURATION 3 - 6 MONTHS**

# **FAST TRACK BUSINNES FAST TRACK COURSE DURATION 3 - 6 MONTHS**