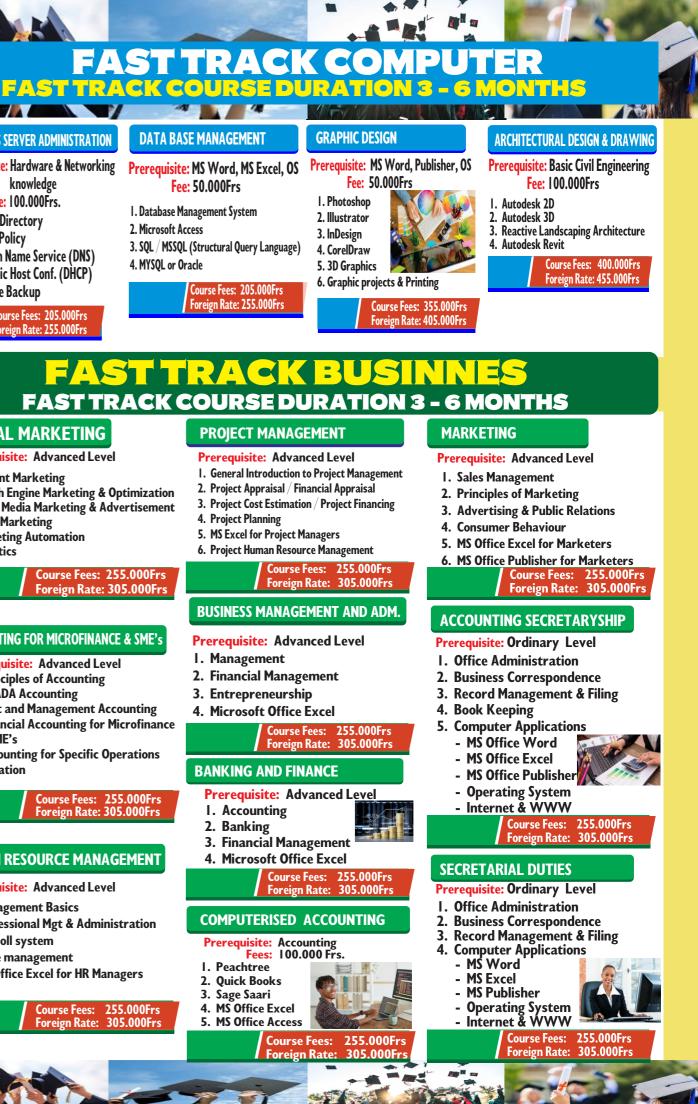

# FAST TRACK COMPUTER **COURSE DURATION 3 - 6 MONTHS**

### DATA BASE MANAGEMENT WINDOWS SERVER ADMINISTRATION

# Prerequisite: Hardware & Networking knowledge

- Fee: 100.000Frs. I. Active Directory
- 2. Group Policy
- 3. Domain Name Service (DNS)
- 4. Dynamic Host Conf. (DHCP)
- 5. Storage Backup
- Course Fees: 205.000Frs
- Foreign Rate: 255.000Frs

#### Prerequisite: MS Word, MS Excel, OS Fee: 50.000Frs

### I. Database Management System 2. Microsoft Access 3. SQL / MSSQL (Structural Query Language)

4. MYSQL or Oracle

Course Fees: 205.000Frs Foreign Rate: 255.000Frs

# **FAST TRACK BUSINNES FAST TRACK COURSE DURATION 3 - 6 MONTHS**

# DIGITAL MARKETING

- Prerequisite: Advanced Level
- I. Content Marketing
- 2. Search Engine Marketing & Optimization
- 3. Social Media Marketing & Advertisement
- 4. Email Marketing
- 5. Marketing Automation
- 6. Analytics

1. Principles of Accounting

Course Fees: 255.000Frs Foreign Rate: 305.000Frs

### **BUSINESS MANAGEMENT AND ADM.**

4. Project Planning

### **ACCOUTING FOR MICROFINANCE & SME's**

- Prerequisite: Advanced Level
  - I. Management 2. Financial Management
    - 3. Entrepreneurship

I. Accounting

2. Banking

- 2. OHADA Accounting 3. Cost and Management Accounting 4. Microsoft Office Excel
- 4. Financial Accounting for Microfinance & SME's
- 5. Accounting for Specific Operations
- 6. Taxation

# Course Fees: 255.000Frs Foreign Rate: 305.000Frs

## **HUMAN RESOURCE MANAGEMENT**

#### **Prerequisite:** Advanced Level

- I. Management Basics
- 2. Professional Mgt & Administration
  - 3. Payroll system
  - 4. Time management
  - 5. MS Office Excel for HR Managers

Course Fees: 255.000Frs

Foreign Rate: 305.000Frs

- 2. Ouick Books 3. Sage Saari
  - 4. MS Office Excel

I. Peachtree

- 5. MS Office Access
  - Foreign Rate: